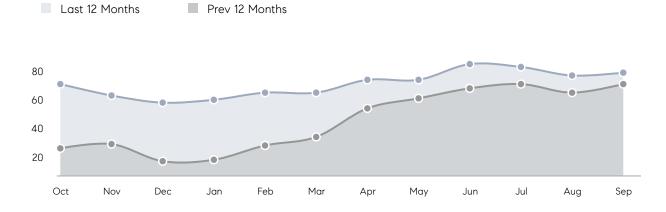

-29% Decrease From Sep 2021 2% Increase From Sep 2021 3% Increase From Sep 2021 Properties

15

Total

UNITS SOLD

Decrease From Increase Sep 2021 Sep 2021

40% 28%

\$1.3M

Average

Price

Increase From Sep 2021

\$1.0M

Median

Price

### **Property Statistics**

Sep 2022 Sep 2021 % Change Overall AVERAGE DOM 30 23 30% % OF ASKING PRICE 101% 100% AVERAGE SOLD PRICE \$1,324,000 \$943,986 40.3% **# OF CONTRACTS** -28.6% 15 21 NEW LISTINGS 16 24 -33% Houses AVERAGE DOM 30 19 58% % OF ASKING PRICE 101% 101% AVERAGE SOLD PRICE \$1,324,000 \$1,016,500 30% # OF CONTRACTS 15 20 -25% NEW LISTINGS 16 23 -30% Condo/Co-op/TH AVERAGE DOM \_ 43 -% OF ASKING PRICE 97% -AVERAGE SOLD PRICE \$484,733 --**# OF CONTRACTS** 0% 0 1 NEW LISTINGS ٥ 1 0%

# Ridgewood

#### SEPTEMBER 2022

### Monthly Inventory





### Contracts By Price Range

Listings By Price Range



COMPASS

 $\sim$   $\sim$   $\sim$   $\sim$   $\sim$ / / / / / / / //// | | | | | / ------

Compass makes no representations or warranties, express or implied, with respect to future market conditions or prices of residential product at the time the subject property or any competitive property is complete and ready for occupancy or with respect to any report, study, finding, recommendation or other information provided by Compass herein. Moreover, no warranty, express or implied, is made or should be assumed regarding the accuracy, adequacy, completeness, legality, reliability, merchantability or fitness for a particular purpose of any information, in part or whole, contained herein. All material is presented with the understandi